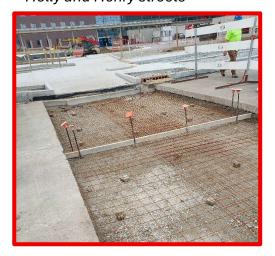

## White River Innovation District – June Construction Update

Top: Bridge pier 2

Bottom: Paver installation and Holly and Henry streets

## West Side:

- Continued installation of granite curb along SWRP and Henry Street.
- Began installation of traffic signal foundations.
- Completed installation of all storm sewers.
- Continued installation of paver on sidewalks, ramps & center islands.