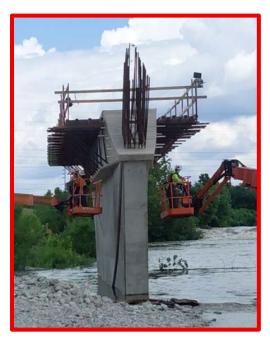

## White River Innovation District – June Construction Update

Top: Bridge pier 2

Bottom: Paver installation and Holly and Henry streets

## **Henry Street Bridge:**

- Finished forming and pouring all pier caps.
- Stantec continues Archeological Excavation east of the bridge.
- The first bridge beams arrived on site.